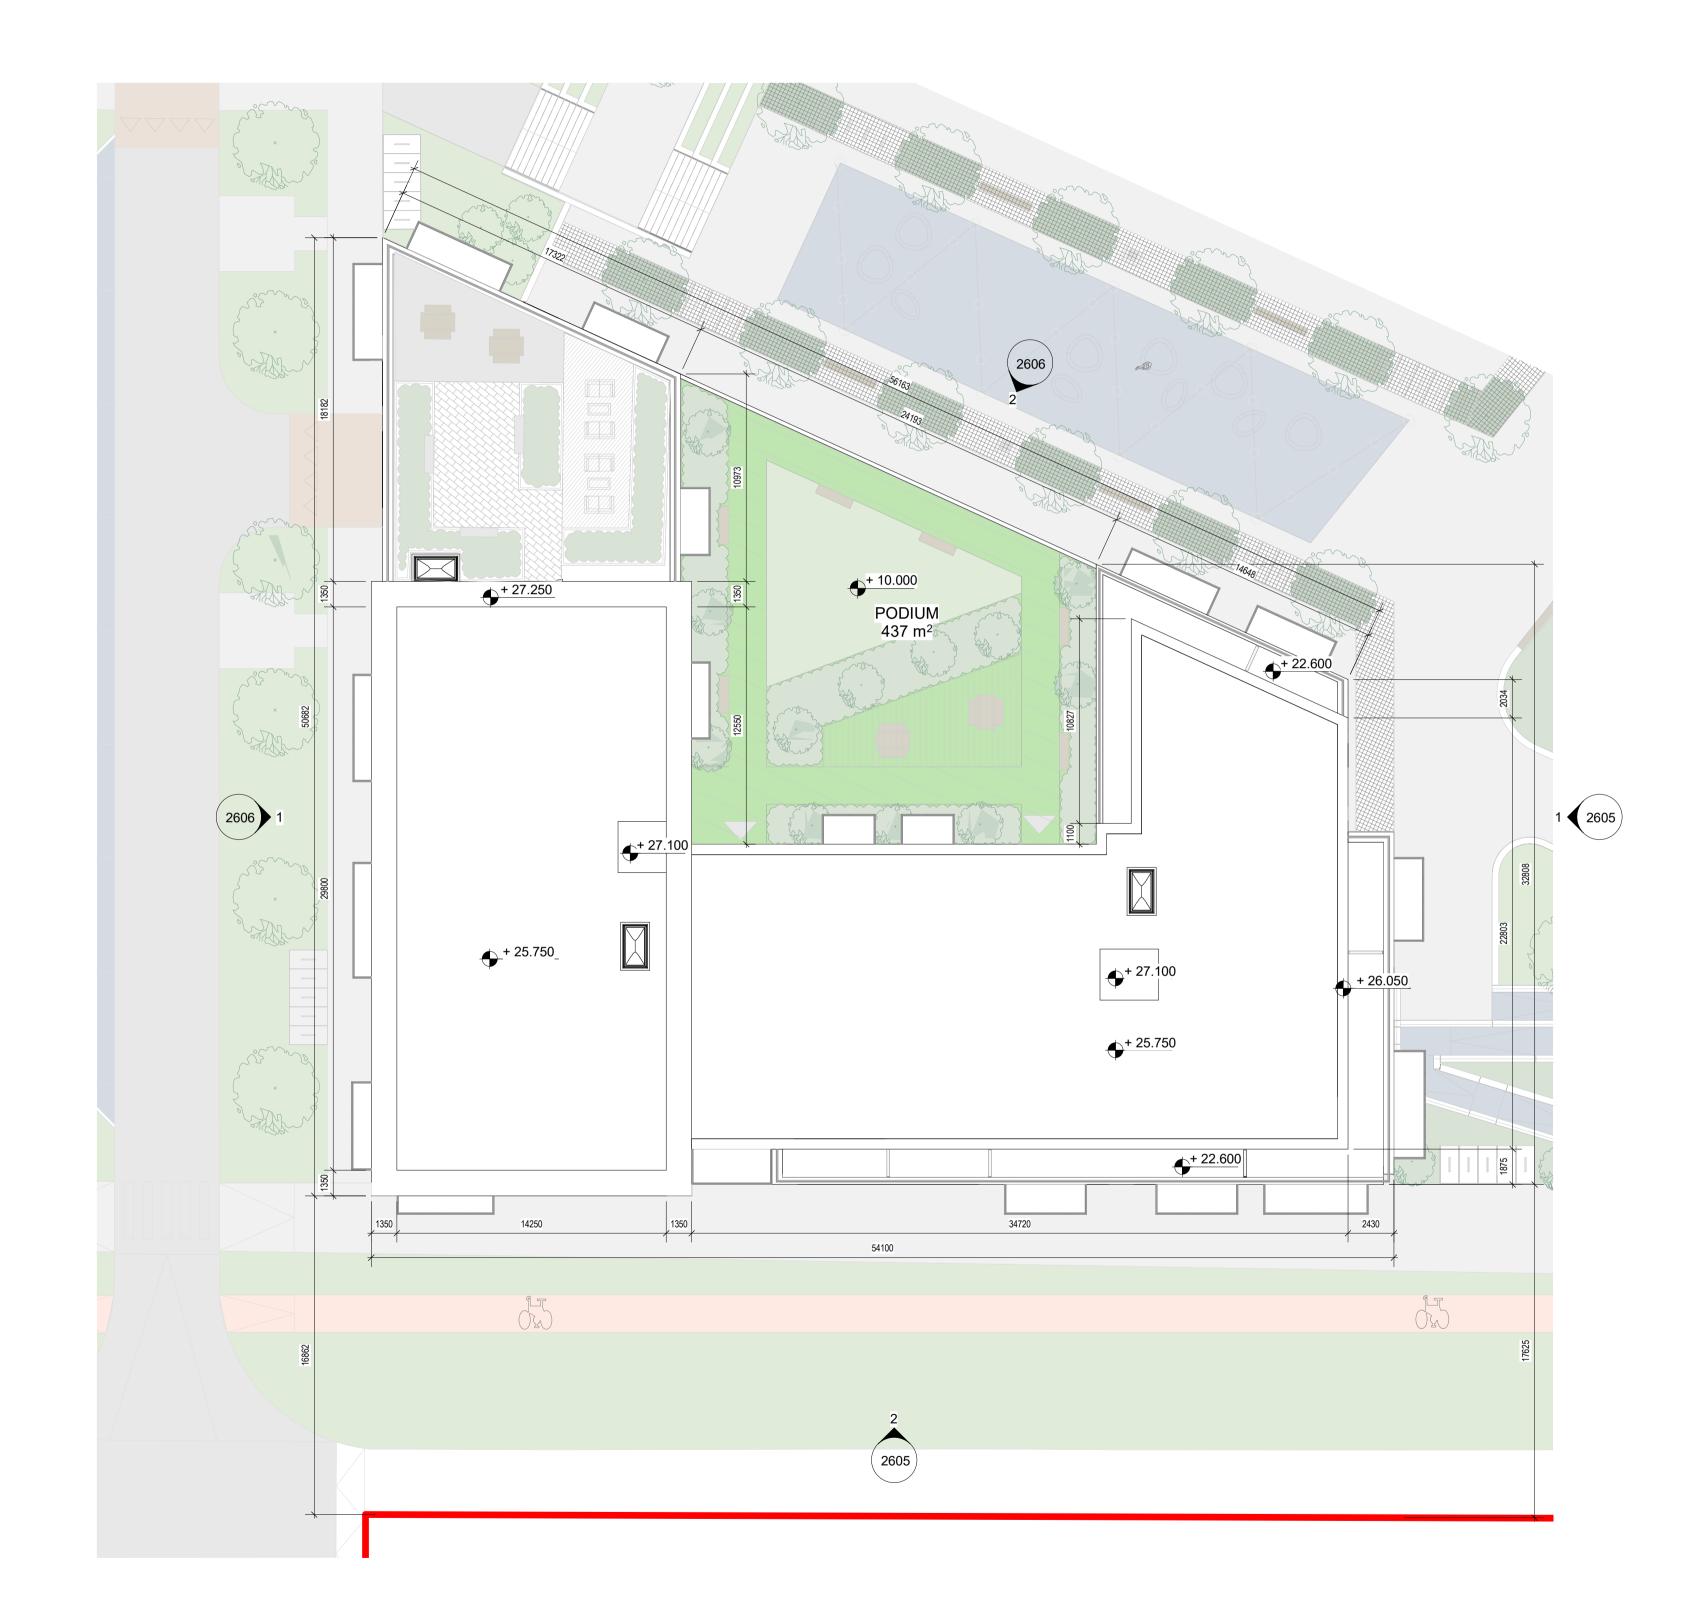

1 PLAN - BLOCK C - LEVEL ROOF 1:200

EB Issued By

SITE OUTLINE RED

LANDS IN APPLICANT'S OWNERSHIP

Project Stage

## **PLANNING**

Tiznow Property Company Limited (Comer Group Ireland)

City Park Development at the Former Tedcastles Site, Centre Park Road, Cork

Drawing Title:

PLAN - BLOCK C - LEVEL ROOF

|  | Drawn<br><b>VF</b>  | Checked EB | Paper Size       | Scale 1: | 200            | @A1 | Date 07/06/2 | 1     |
|--|---------------------|------------|------------------|----------|----------------|-----|--------------|-------|
|  | Project No. PE21055 |            | Drawing No. 2176 |          | Classification |     |              | Revis |
|  |                     |            |                  |          |                |     |              | PO    |